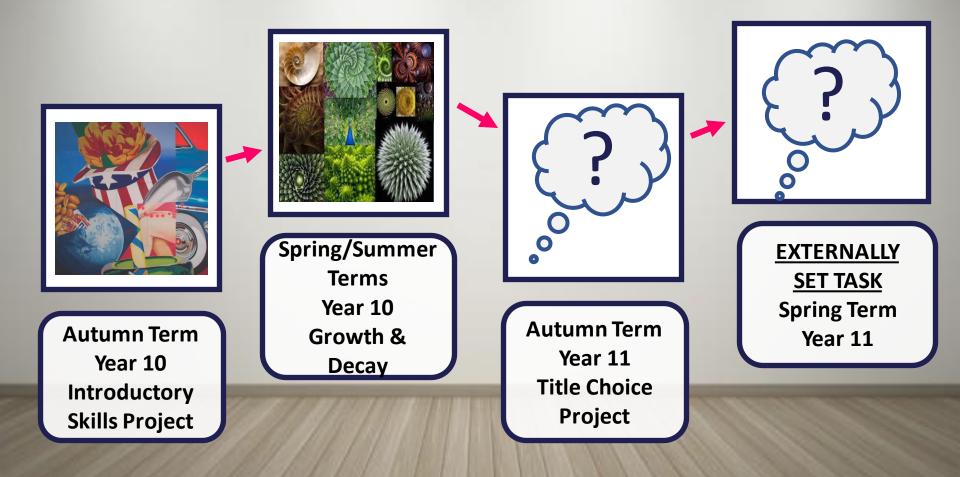

the ability to come up with and develop good ideas.
- good visual communication skills
- good organisational skills and the ability to meet deadlines













#### **OCR GCSE ART & DESIGN COURSE OUTLINE**





# **ASSESSMENT OBJECTIVES**









A01 - 25%

Develop ideas through investigations, demonstrating critical understanding of sources. A02 - 25% Refine work by

Refine work by exploring ideas, selecting and experimenting with appropriate media, materials, techniques and processes.

A03 - 25% **Record ideas.** 

Record ideas, observations and insights relevant to intentions as work progresses.

#### <u>A04 - 25%</u>

Present a personal and meaningful response that realises intentions and demonstrates understanding of visual language.







### **ART & DESIGN LEARNING JOURNEY**





Atestra







AdAstra







AdAstra