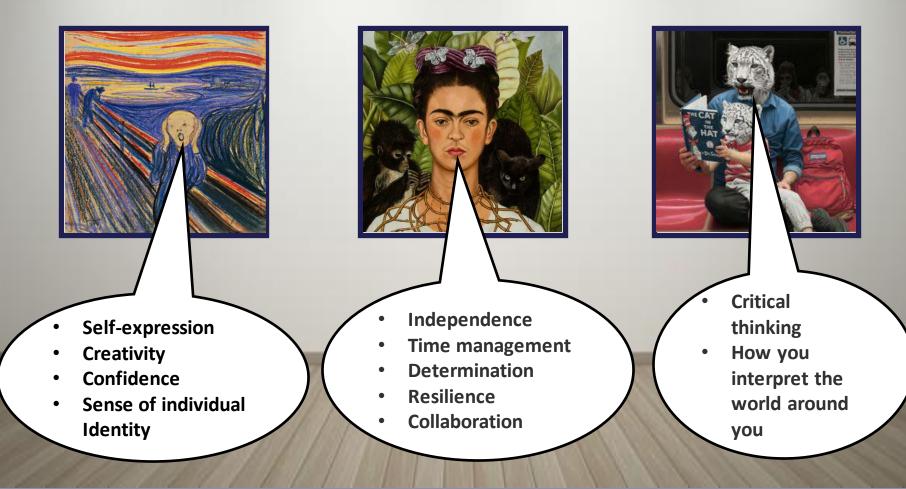

# What Skills Will I Develop?





dAstra



#### What Careers Could Art Lead To?









# What Careers Could Art Lead To?





rand Manager-Average salary £49,429

Book Illustrator with experience: £30,000





Marketing Director-Average salary: £93,000

Art Lecturer-salary: £37,550 With further experience: £49,639







# What Skills Do You Need To Be Successful In Art

You will need to have:

- artistic talent- confident in drawing
- a passion for the subject
- determination and commitment
- self-belief
- the ability to come up with and develop good ideas.
- good visual communication skills
- good organisational skills and the ability to meet deadlines













#### **OCR GCSE ART & DESIGN COURSE OUTLINE**





# **ASSESSMENT OBJECTIVES**









A01 - 25%

Develop ideas through investigations, demonstrating