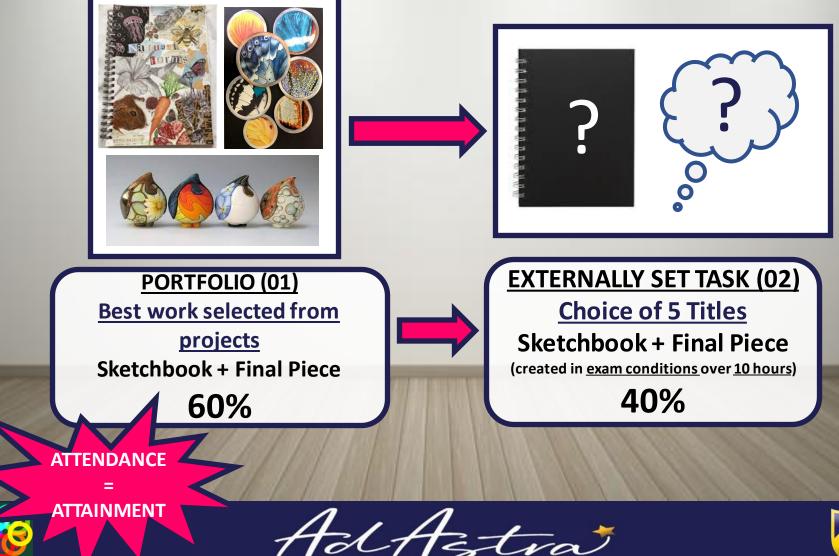

# What Skills Will I Develop?





dAstra



#### What Careers Could Art Lead To?









# What Careers Could Art Lead To?





rand Manager-Average salary £49,429

Book Illustrator with experience: £30,000





Marketing Director-Average salary: £93,000

Art Lecturer-salary: £37,550 With further experience: £49,639







# What Skills Do You Need To Be Successful In Art

You will need to have:

- artistic talent- confident in drawing
- a passion for the subject
- determination and commitment
- self-belief
- the ability to come up with and develop good ideas.
- good visual communication skills
- good organisational skills and the ability to meet deadlines













#### **OCR GCSE ART & DESIGN COURSE OUTLINE**





# **ASSESSMENT OBJECTIVES**









A01 - 25%

Develop ideas through investigations, demonstrating critical understanding of sources. A02 - 25% Refine work by

Refine work by exploring ideas, selecting and experimenting with appropriate media, materials, techniques and processes.

A03 - 25% **Record ideas.** 

Record ideas, observations and insights relevant to intentions as work progresses.

#### <u>A04 - 25%</u>

Present a personal and meaningful response that realises intentions and demonstrates understanding of visual language.







### **ART & DESIGN LEARNING JOURNEY**





Atestra







AdAstra







AdAstra