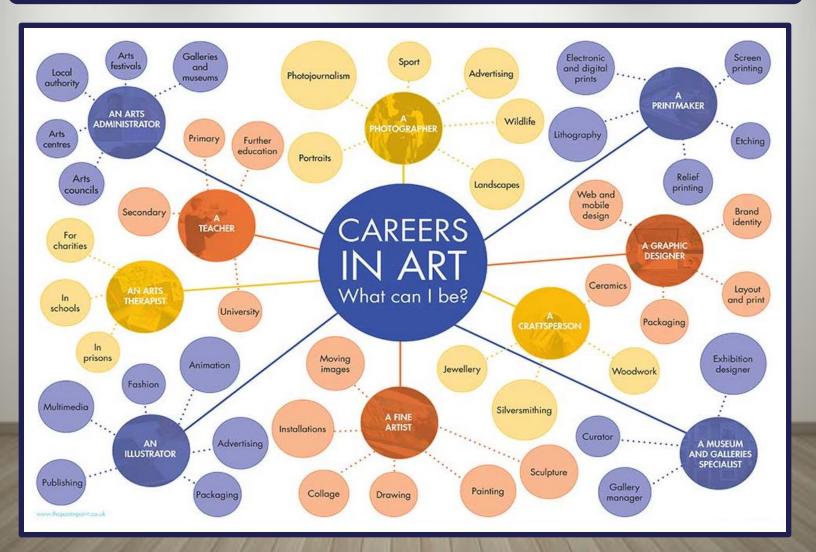

#### What Careers Could Art Lead To?

# What Careers Could Art Lead To?

rand Manager-Average salary £49,429

Book Illustrator with experience: £30,000

Marketing Director-Average salary: £93,000

Art Lecturer-salary: £37,550 With further experience: £49,639